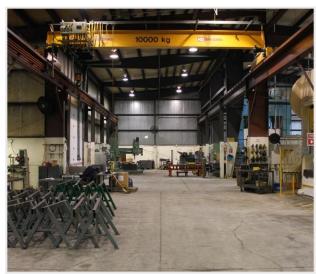

# PROPERTY DETAILS

| 0                  | , ,                                           |
|--------------------|-----------------------------------------------|
| Office Space:      | 2,112 sq. ft.                                 |
| Built (Additions): | '89 ('92,'98, '07 <u>)</u>                    |
| Drive-in Loading:  | 1 – 12' x 14'<br>2 – 10' x 10'                |
| Cranes:            | 1 – 25 Tonne<br>1 – 10 Tonne<br>1 – 5 Tonne   |
| Bay Size:          | 30' x 25' Front Bay<br>50' x 22' Rear Bay     |
| Power:             | 600V/400A                                     |
| Ceiling Height:    | 19′ – 22.5′ Front Bay<br>23′ – 29.5′ Rear Bay |
| Property Taxes:    | \$35,349.12 (2013)                            |
| Sale Price:        | <del>\$1,650,000</del><br><b>\$1,500,000</b>  |
|                    |                                               |

## INTERIOR