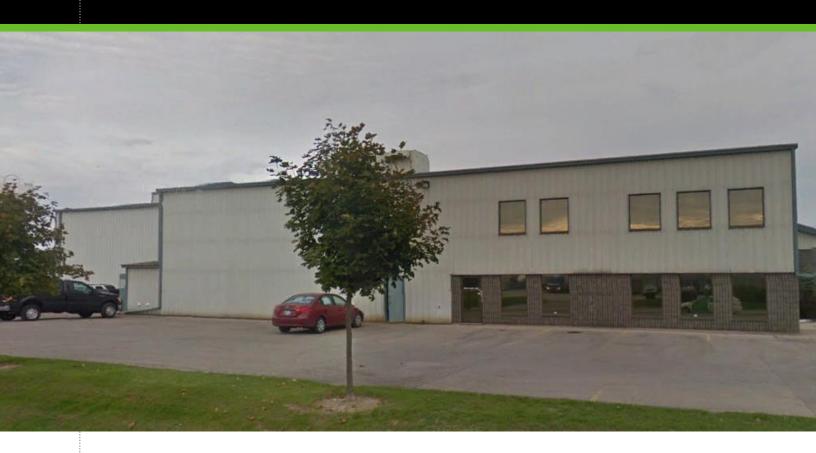

# **130 SHEARSON CRESCENT, CAMBRIDGE, ON**

# PROPERTY DETAILS

| 0                  | , ,                                           |
|--------------------|-----------------------------------------------|
| Office Space:      | 2,112 sq. ft.                                 |
| Built (Additions): | '89 ('92,'98, '07 <u>)</u>                    |
| Drive-in Loading:  | 1 – 12' x 14'<br>2 – 10' x 10'                |
| Cranes:            | 1 – 25 Tonne<br>1 – 10 Tonne<br>1 – 5 Tonne   |
| Bay Size:          | 30' x 25' Front Bay<br>50' x 22' Rear Bay     |
| Power:             | 600V/400A                                     |
| Ceiling Height:    | 19′ – 22.5′ Front Bay<br>23′ – 29.5′ Rear Bay |
| Property Taxes:    | \$35,349.12 (2013)                            |
| Sale Price:        | <del>\$1,650,000</del><br><b>\$1,500,000</b>  |
|                    |                                               |