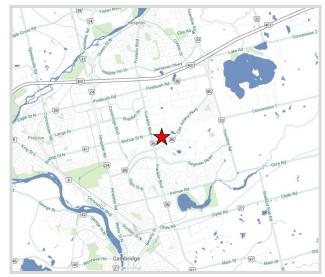

| 1 – 25 Tonne<br>1 – 10 Tonne<br>1 – 5 Tonne   |
| Bay Size:          | 30' x 25' Front Bay<br>50' x 22' Rear Bay     |
| Power:             | 600V/400A                                     |
| Ceiling Height:    | 19′ – 22.5′ Front Bay<br>23′ – 29.5′ Rear Bay |
| Property Taxes:    | \$35,349.12 (2013)                            |
| Sale Price:        | <del>\$1,650,000</del><br><b>\$1,500,000</b>  |
|                    |                                               |

18,991 sq. ft.

## BUILDING FEATURES

- :: Clean modern facility
- :: Multiple overhead cranes
- :: Well finished office space
- :: High ceiling heights
- :: Close proximity to Highway 401 &

CBRE Limited | 101 Frederick Street | Suite 810 | Kitchener, ON N2H 6R2

Can-Amera Parkway

## INTERIOR



### LOCATION



# FOR MORE INFORMATION PLEASE CONTACT

# **Mitchell Blaine\***

\*Sales Representative

Vice President 519.340.2309 mitchell.blaine@cbre.com

## Mallory Weldon\*

Sales Representative 519.340.2310 mallory.weldon@cbre.com

## Chris Kotseff\*

Sales Associate 519.340.2321 chris.kotseff@cbre.com

This disclaimer shall apply to CBRE Limited, Real Estate Brokerage, and to all other divisions of the Corporation; to include all employees and independent contractors ("CBRE"). The information set out herein, including, without limitation, any projections, images, opinions, assumptions and estimates obtained from third parties (the "Information") has not been verified by CBRE, and CBRE does not represent, warrant or guarantee the accuracy, correctness and completeness of the Information. CBRE does